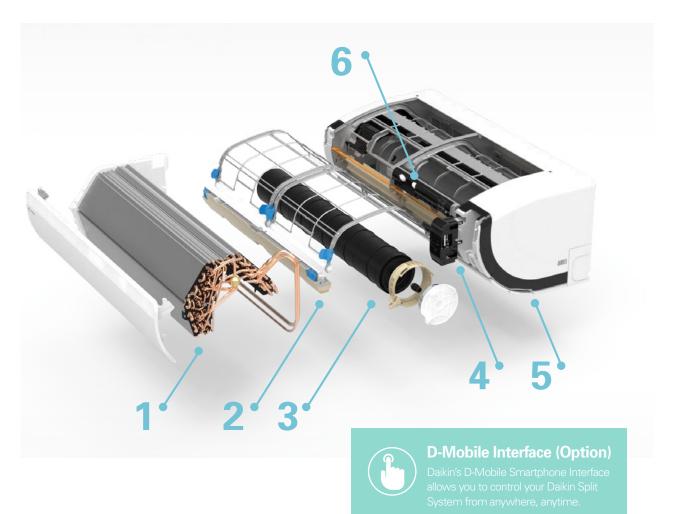

# **TECHNOLOGY**

#### 1. HIGH DENSITY HEAT EXCHANGER

US7's five row heat exchanger utilising Ø5mm copper piping delivers superior cooling and heating performance.

## 2. AUTOMATIC SELF CLEANING FILTER

An internal brush automatically collects and deposits dust from the air filter to help maintain stable airflow and minimise power consumption.

#### 3. HYPER SAW EDGE FAN

Unique 'Saw Edge' design of the indoor fan rotor delivers superior airflow and quiet operations as low as 19dBA (25-35 Class Model).

#### 4. FLASH STREAMER TECHNOLOGY

Decomposes bacteria and mould absorbed on the filter by ionisation with an advanced plasma electric discharge.

### 5. NATURAL BREEZE AIRFLOW

By randomly varying airflow and direction, US7 simulates the sensation of a gentle breeze for improved comfort.

#### **6. 2-AREA INTELLIGENT EYE**

Ensures draught free comfort, If no movement detected for a period of 20 minutes, the air conditioner adjusts the set temperature by ±2°C to save energy.