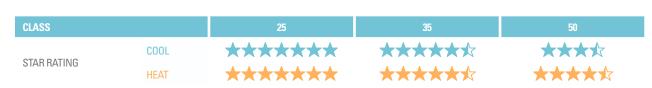

## **ENERGY RATING**

The more stars, the more energy efficient. The Star Rating Index is determined under conditions of AS/NZS 3823.1.1